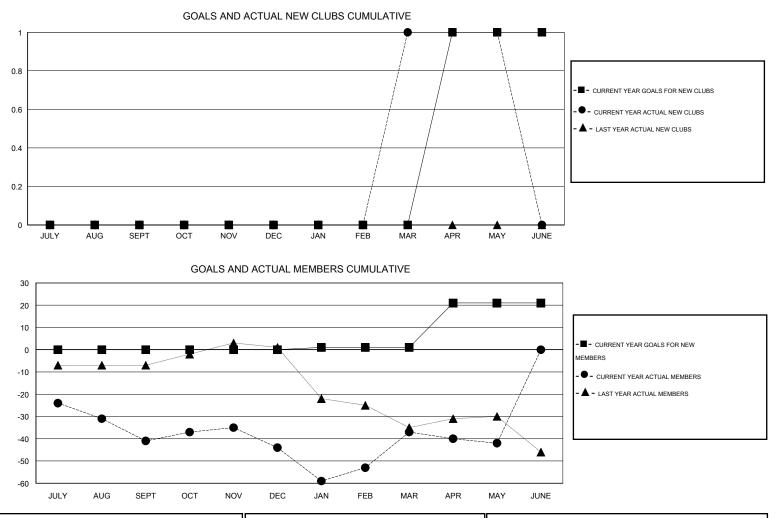

## CARL HARRELL GMT:

| LOCATION GEORGIA |
|------------------|
|------------------|

| GMT: CARL HARRELL     |                  | LOCATION GEORGIA |                  |                  |                       |                    |                                     | GMT CA 1           |                  |
|-----------------------|------------------|------------------|------------------|------------------|-----------------------|--------------------|-------------------------------------|--------------------|------------------|
|                       |                  | Clubs            |                  |                  |                       |                    | Members                             |                    |                  |
| RESULTS FOR 2014-2015 |                  |                  |                  |                  | RESULTS FOR 2014-2015 |                    |                                     |                    |                  |
| QUARTER               | NEW CLUB<br>GOAL | NEW CLUBS        | DROPPED<br>CLUBS | NET<br>GAIN/LOSS | QUARTER               | NEW MEMBER<br>GOAL | CHARTER AND<br>NEW MEMBERS<br>ADDED | DROPPED<br>MEMBERS | NET<br>GAIN/LOSS |
| JULY/AUG/SEPT         | 0                | 0                | 1                | -1               | JULY/AUG/SEPT         | 0                  | 16                                  | 57                 | -41              |
| OCT/NOV/DEC           | 0                | 0                | 0                | 0                | OCT/NOV/DEC           | 0                  | 27                                  | 30                 | -3               |
| JAN/FEB/MAR           | 0                | 1                | 1                | 0                | JAN/FEB/MAR           | 1                  | 42                                  | 35                 | 7                |
| APR/MAY/JUNE          | 1                | 0                | 0                | 0                | APR/MAY/JUNE          | 20                 | 19                                  | 24                 | -5               |